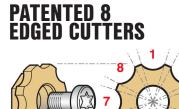

## **3 BLADED CUTTING HEAD**

Works great for all metal fabricating including shipyards.

Cuts 2-3R radius chamfers.

Cuts 2-3R straight chamfers.

5

Cuts inside circles with a 35mm diameter or more.

Cuts materials with a minimum of 6mm thickness.