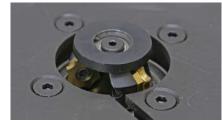

## **3 BLADED CUTTING HEAD**

Works great for all metal fabricating including shipyards.

Cuts 2-3R radius chamfers.

Cuts 2-3R straight chamfers.

5

Cuts inside circles with a 35mm diameter or more.

Cuts materials with a minimum of 6mm thickness.