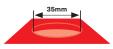

## **3 BLADED CUTTING HEAD**

Works great for all metal fabricating including shipyards.

Cuts 2-3R radius chamfers.

Cuts 2-3R straight chamfers.

5

Cuts inside circles with a 35mm diameter or more.

Cuts materials with a minimum of 6mm thickness.