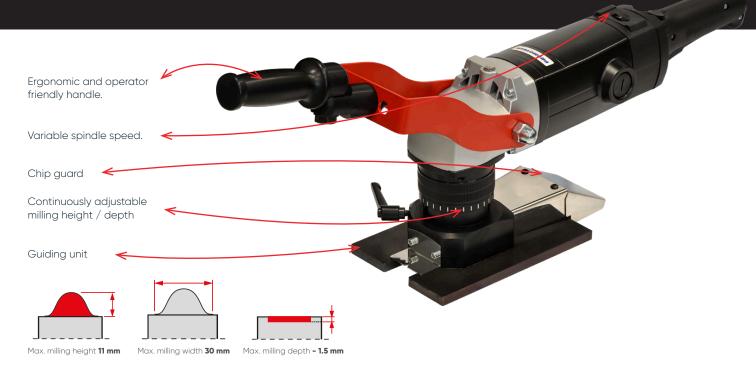

### WELD MILLING MACHINE

- Comfort and ergonomics of work
- Powerful electric motor
- Removal of excess weld up to 11 mm high and 30 mm wide
- Possibility of undercutting to a depth of up to 1.5 mm
- Continuous milling height adjustment
- Milling head is equipped with 5 pcs of 2-sided indexable cutting inserts
- Electronic speed control between 1800–5850 rpm
- Overload protection

The BM-30 WM is an easy to use, portable, heavy duty machine designed specifically for the removal of excess weld seams up to 11 mm high and 30 mm wide. It is capable of milling a weld seam down to a level and continuous surface with the rest of the parent metal in preparation for painting, coating or any other further processing. The BM-30 WM has a powerful motor with electronic speed control between 1800–5850 rpm to facilitate optimizing cutting conditions. The beveller is fitted with a rotary face milling head that ensures smooth operation and exceptional efficiency without creating any heat affected zones or distortion of the workpiece. BM-30 WM is equipped with a guide rail with a magnetic clamping system to maintain a constant position of the machine against the workpiece.

### BM-30 WM USES ROTARY FACE MILLING HEAD THAT FEATURES:

- Lower milling resistance.
- Less effort for the operator.

| Portable Weld Shaver WS-30   |                        |
|------------------------------|------------------------|
| Voltage                      | 1~ 220-240 V, 50-60 Hz |
| Power                        | 2200 W                 |
| Spindle speed (without load) | 1800-5850 rpm          |
| Max. milling width           | 30 mm                  |
| Max. milling height          | 11 mm                  |
| Max. milling depth           | -1.5 mm                |
| Weight                       | 12,5 kg (27 lb)        |
| Product Code                 | BMWS30/1               |