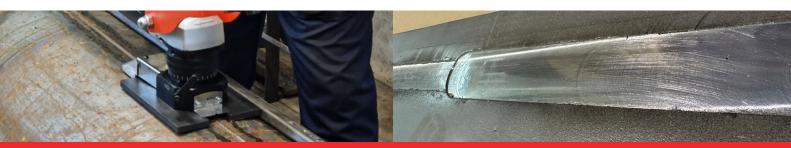

The BM-30 WM is an easy to use, portable, heavy duty machine designed specifically for the removal of excess weld seams up to 11 mm high and 30 mm wide. It is capable of milling a weld seam down to a level and continuous surface with the rest of the parent metal in preparation for painting, coating or any other further processing. The BM-30 WM has a powerful motor with electronic speed control between 1800–5850 rpm to facilitate optimizing cutting conditions. The beveller is fitted with a rotary face milling head that ensures smooth operation and exceptional efficiency without creating any heat affected zones or distortion of the workpiece. BM-30 WM is equipped with a guide rail with a magnetic clamping system to maintain a constant position of the machine against the workpiece.