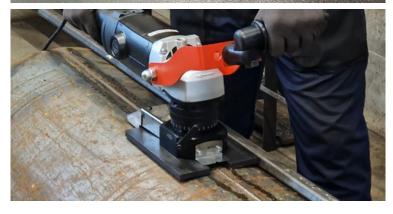

The BM-30 WM is an easy to use, portable, heavy duty machine designed specifically for the removal of excess weld seams up to 11 mm high and 30 mm wide. It is capable of milling a weld seam down to a level and continuous surface with the rest of the parent metal in preparation for painting, coating or any other further processing. The BM-30 WM has a powerful motor with electronic speed control between 1800–5850 rpm to facilitate optimizing cutting conditions. The beveller is fitted with a rotary face milling head that ensures smooth operation and exceptional efficiency without creating any heat affected zones or distortion of the workpiece. BM-30 WM is equipped with a guide rail with a magnetic clamping system to maintain a constant position of the machine against the workpiece.

#### STANDARD SHIPPING SET:

- Milling machine with rotary head incl. 5 cutting inserts
- Plastic box
- Magnetic guiding rail (500 mm long)
- Grease for screws (5 g, 0.17 oz)
- Drift
- Combination wrench 22 mm
- 10 mm hex wrench
- Operator's manual