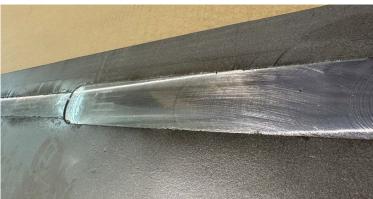

The BM-30 WM is an easy to use, portable, heavy duty machine designed specifically for the removal of excess weld seams up to 11 mm high and 30 mm wide. It is capable of milling a weld seam down to a level and continuous surface with the rest of the parent metal in preparation for painting, coating or any other further processing. The BM-30 WM has a powerful motor with electronic speed control between 1800–5850 rpm to facilitate optimizing cutting conditions. The beveller is fitted with a rotary face milling head that ensures smooth operation and exceptional efficiency without creating any heat affected zones or distortion of the workpiece. BM-30 WM is equipped with a guide rail with a magnetic clamping system to maintain a constant position of the machine against the workpiece.