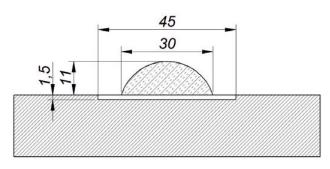

### WELD MILLING MACHINE

- Comfort and ergonomics of work
- Powerful electric motor
- Removal of excess weld up to 11 mm high and 30 mm wide
- Possibility of undercutting to a depth of up to 1.5 mm
- Continuous milling height adjustment
- Milling head is equipped with 5 pcs of 2-sided indexable cutting inserts
- Electronic speed control between 1800–5850 rpm
- Overload protection

The BM-30 WM is an easy to use, portable, heavy duty machine designed specifically for the removal of excess weld seams up to 11 mm high and 30 mm wide. It is capable of milling a weld seam down to a level and continuous surface with the rest of the parent metal in preparation for painting, coating or any other further processing. The BM-30 WM has a powerful motor with electronic speed control between 1800–5850 rpm to facilitate optimizing cutting conditions. The beveller is fitted with a rotary face milling head that ensures smooth operation and exceptional efficiency without creating any heat affected zones or distortion of the workpiece. BM-30 WM is equipped with a guide rail with a magnetic clamping system to maintain a constant position of the machine against the workpiece.

### BM-30 WM USES ROTARY FACE MILLING HEAD THAT FEATURES:

- Lower milling resistance.
- Less effort for the operator.

| Portable Weld Shaver WS-30   |                        |
|------------------------------|------------------------|
| Voltage                      | 1~ 220-240 V, 50-60 Hz |
| Power                        | 2200 W                 |
| Spindle speed (without load) | 1800-5850 rpm          |
| Max. milling width           | 30 mm                  |
| Max. milling height          | 11 mm                  |
| Max. milling depth           | -1.5 mm                |
| Weight                       | 12,5 kg (27 lb)        |
| Product Code                 | BMWS30/1               |